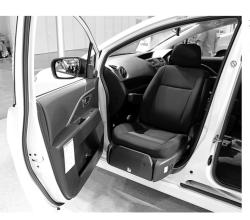

マツダは参考出展として軽自動車マツダは参考出展として軽自動車マツがは、アカーズ」の3台を展示。した「プレマシー」をベースにした「プレマシー助手席リフトアップ車」や「ビアンテ セカンドリフトにした「ビアンテ セカンドリフトでした「ビアンテーを展示。販売してが、アプシート車」の福祉車両「マツダは参考出展として軽自動車では、「アイ)シリーズ」の3台を展が、した。

全自動助手席リフトアップシートマツダ「プレマシー」