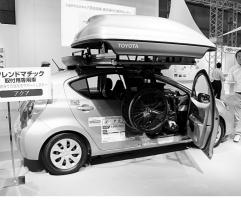

た。

トヨタは8月末にマイナーチェンドコタは8月末にマイナーチェンンし発売された「SAI 助手席リフトアップシート車」やHV車を追加した「カローラ フィールダー 助無にであるた。また昨年も展示されていたが、同社のフレンドマチック取付用専用車としてアクアが展示され、同車のルーフに搭載されたウェルキャリーに関心が寄せられた。

自動車の昇降シート車「日産デイズ日産は今年6月に発売した新型軽

ウェルキャリーの実演トヨタ「アクア」