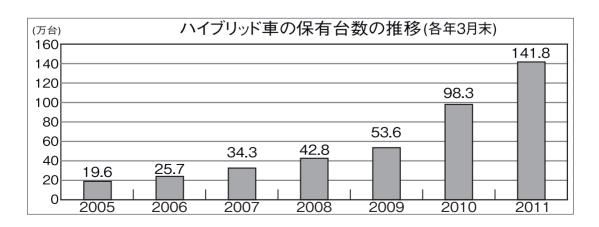

|                         | 登録乗用車の                               |                                                                          | が ペ                              | てい            |                        | の<br>白       | となっ<br>)          | 月末の                        | 50<br>万       | ハ            | 緩や               |             |             |
|-------------------------|--------------------------------------|--------------------------------------------------------------------------|----------------------------------|---------------|------------------------|--------------|-------------------|----------------------------|---------------|--------------|------------------|-------------|-------------|
| (万台)                    | 13年以上<br>                            |                                                                          | 上13年未満<br>*#                     | 輪             | - スで                   | るの           | 場投                | 自 2<br>動 (<br>車 1          |               |              | 万台近くまで伸          | イブ          | 緩やかなも       |
| 4,500                   | 5年以上93                               | 年未満 5年未                                                                  | <i>両</i>                         | 用。            | , 、<br>る 、<br>、        | ので、          |                   | メ                          | いる。           | 有公           | <<br><           | IJ          |             |
| 4,000                   | 132                                  | 366                                                                      |                                  | 甲の            | 。<br>と イ<br>万          | ح            | 入を積               | 4<br>カ ナ                   | -             | 盲数           | まで               | ッ<br>ド<br>車 | のと          |
| 3,500                   | 733                                  | 892                                                                      | 604                              | 輪乗用車の保有台数の    | 増加すると仮定すると、ースでハイブリッド車の | の<br>先       | 極的                | 1 0 2                      | 0             | 保有台数はおよそ142万 | 伸び               | の           | のと考えられる。    |
| 3,000                   |                                      |                                                                          | 877 —                            | 台数            | ,ると、16年頃               | 先、年間         | に展開すると            | ハキイ                        | Ē.            | よそ           | ており、             | 保有台数は       | られ          |
| 2,500                   | 1,409                                | 1,332                                                                    |                                  | 5 1           | への<br>16 保             | 50           | 開<br>す            | ブロレ                        | 可<br>ナ        | 1<br>4       | Ŋ                | 台数          | 2           |
| 2,000                   |                                      |                                                                          | 1,176                            | 8<br>強し<br>にし | 16<br>保<br>有<br>台      | 50<br>万<br>台 | ると                | ッてド                        | 4             | 2<br>Ћ       | 11<br>年          | は 在         |             |
| 1,500                   |                                      | _                                                                        |                                  | 101           | に数                     | の            |                   | 車〈                         |               | 台            | 3                | 年間          |             |
| 1,000                   | 1,931                                | 1,688                                                                    |                                  | 14            | ~                      | -            | -                 | -                          |               | ,            |                  | 1.5         |             |
| 500                     |                                      |                                                                          | 1,357                            | 移を見る          | る<br>登 。               | づい           | 電気                | 千せる                        | さおり、          | から           | ま                | ド<br>車      | あたる         |
| 0                       |                                      |                                                                          |                                  | 見る            | 録                      | てい           | 自動                | 台<br>そ<br>後<br>1           | : b           |              | た雷               | K           | る<br>4      |
|                         | 2000年 3月末                            | 2005年 3月末                                                                | 2011年 3月末                        | ا کی ا        | 不<br>用<br>声            | る            | 車                 | 夜星                         | 三菱            | キでい          | 電気               | なる          | 0           |
|                         |                                      |                                                                          |                                  | し、近年、         | 里<br>の<br>声            | 可能           | の保ち               | 千台前後と推測させると14月1日の          | 「三菱の「ア        | 1年でおよそ       | 目動               | と推宣         | 0<br>万<br>ム |
| だ <sup>。</sup><br>といところ | 多様化に活路を見りて、入庫回数ので、入庫回数のの時間で、入庫回数のので、 | <b>「 ビー 「 レー ビー ビー ビー ビー に 点 検</b> 長期 使 用 車 両 加 し て い る 。<br>上 の 車 が 徐 々 | 検済みの車齢9年<br>4回目の車検も受<br>4回しの車検も受 | 迷(            | 登録乗用車の車齢別保有台数の推。       | る可能性があるとされてい | 電気自動車の保有台数は10万台に近 | と推測される。20年頃には4月末の代布台数に1755 | <b>そ</b> 言言女は | て1万台が販売され    | また電気自動車は「リーフ」が発売 | なると推定される。   | 0万台程度がハイブリッ |